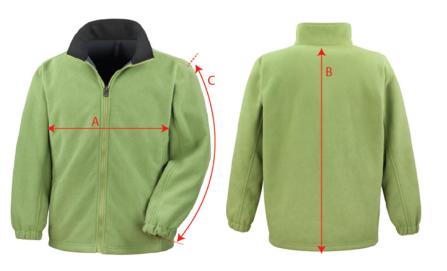

## INNER JACKET

|   | SIZE                                               | 2XS | XS  | S   | M   | L   | XL  | 2XL | 3XL | 4XL | TOL |
|---|----------------------------------------------------|-----|-----|-----|-----|-----|-----|-----|-----|-----|-----|
|   | To fit approx chest:                               | 32" | 35" | 38" | 41" | 44" | 47" | 50" | 53" | 56" | +/- |
| Α | 1/2 CHEST AT<br>UNDERARM SEAM - LAY<br>JACKET FLAT | 48  | 52  | 56  | 60  | 64  | 68  | 72  | 76  | 79  | 1   |
| В | BACK LENGTH                                        | 68  | 69  | 70  | 71  | 73  | 75  | 75  | 76  | 76  | 1   |
| С | SLEEVE LENGTH (TAKEN<br>FROM SHOULDER SEAM)        | 56  | 57  | 59  | 61  | 63  | 65  | 67  | 69  | 69  | 1   |