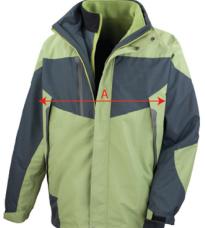

## **OUTER JACKET**

|   | SIZE                                                       | 2XS | XS  | S   | М   | L   | XL  | 2XL | 3XL | 4XL | TOL |
|---|------------------------------------------------------------|-----|-----|-----|-----|-----|-----|-----|-----|-----|-----|
|   | To fit approx chest:                                       | 32" | 35" | 38" | 41" | 44" | 47" | 50" | 53" | 56" | +/- |
| Α | 1/2 CHEST AT<br>UNDERARM SEAM - LAY<br>JACKET FLAT         | 51  | 55  | 59  | 63  | 67  | 71  | 75  | 79  | 82  | 1   |
| В | BACK LENGTH                                                | 72  | 73  | 74  | 75  | 77  | 79  | 81  | 81  | 83  | 1   |
| С | SHOULDER / SLEEVE<br>LENGTH (TAKEN FROM<br>SIDE NECK SEAM) | 75  | 77  | 79  | 81  | 83  | 85  | 87  | 89  | 89  | 1   |