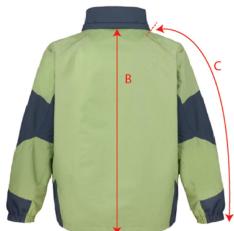

## **OUTER JACKET**

|   | SIZE                                                       | 2XS | XS  | S   | М   | L   | XL  | 2XL | 3XL | 4XL | TOL |
|---|------------------------------------------------------------|-----|-----|-----|-----|-----|-----|-----|-----|-----|-----|
|   | To fit approx chest:                                       | 32" | 35" | 38" | 41" | 44" | 47" | 50" | 53" | 56" | +/- |
| Α | 1/2 CHEST AT<br>UNDERARM SEAM - LAY<br>JACKET FLAT         | 51  | 55  | 59  | 63  | 67  | 71  | 75  | 79  | 82  | 1   |
| В | BACK LENGTH                                                | 72  | 73  | 74  | 75  | 77  | 79  | 81  | 81  | 83  | 1   |
| С | SHOULDER / SLEEVE<br>LENGTH (TAKEN FROM<br>SIDE NECK SEAM) | 75  | 77  | 79  | 81  | 83  | 85  | 87  | 89  | 89  | 1   |