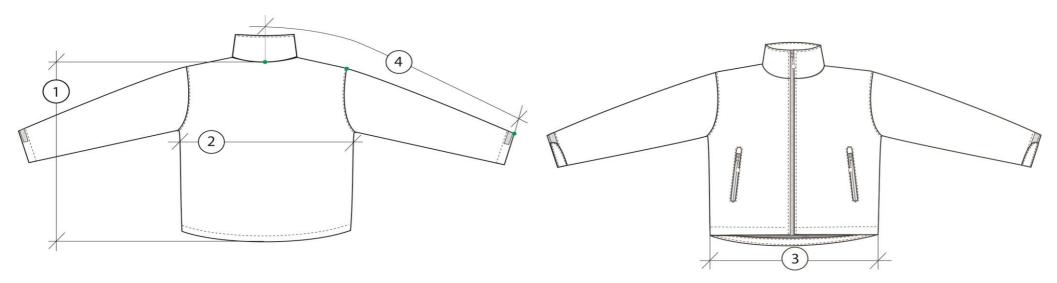

## **SIZE SPECIFICATION CHART**

Style no. CXF-2W
Style name Womens Nordic Bonded Fleece Jacket

| NO. | MEASUREMENTS AS MEASURED ON THE FINISHED GARMENT                                   | Size Range in Inches |    |        |    |        |     |
|-----|------------------------------------------------------------------------------------|----------------------|----|--------|----|--------|-----|
|     |                                                                                    | XS                   | S  | М      | L  | XL     | 2XL |
| 1   | BACK LENGTH (center back neck to bottom hem)                                       | 24                   | 25 | 26     | 27 | 28     | 29  |
| 2   | CHEST WIDTH (1" below armhole, flat measure)                                       | 16 1/2               | 18 | 19 1/2 | 21 | 22 1/2 | 24  |
| 3   | HEM WIDTH (flat measure)                                                           | 17 1/2               | 19 | 20 1/2 | 22 | 23 1/2 | 25  |
| 4   | SI FEVE I FNGTH (center back neck straight to shoulder point straight to suff hem) | 31                   | 32 | 33     | 34 | 34 1/2 | 35  |