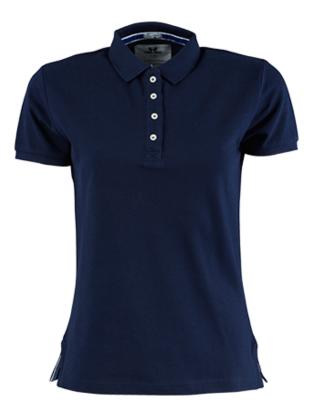

## LADIES COLLEGE POLO

*Style 1420* 

Fashion polo shirt with velvet trims and outside placket. This shirt has the casual look known from retail with unique decoration possibilities.

## SPECIFICATIONS

() White

Velvet trim in neck and side vents // Double preshrunk // Outside placket // Tailored fit

**2**15 gsm.

100% ringspun combed cotton pique

S-XXL

**1** 25/1 pcs.