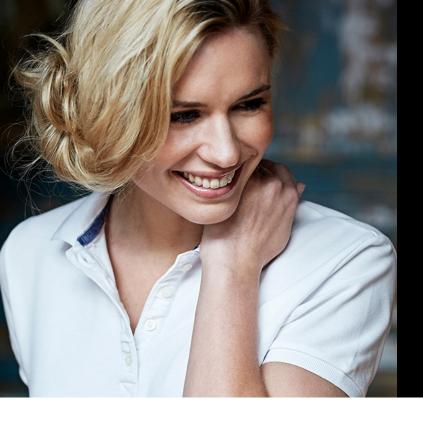

## LADIES COLLEGE POLO

*Style 1420* 

Fashion polo shirt with velvet trims and outside placket. This shirt has the casual look known from retail with unique decoration possibilities.

## SPECIFICATIONS

() White

Velvet trim in neck and side vents // Double preshrunk // Outside placket // Tailored fit

**2**15 gsm.

100% ringspun combed cotton pique

S-XXL

**1** 25/1 pcs.