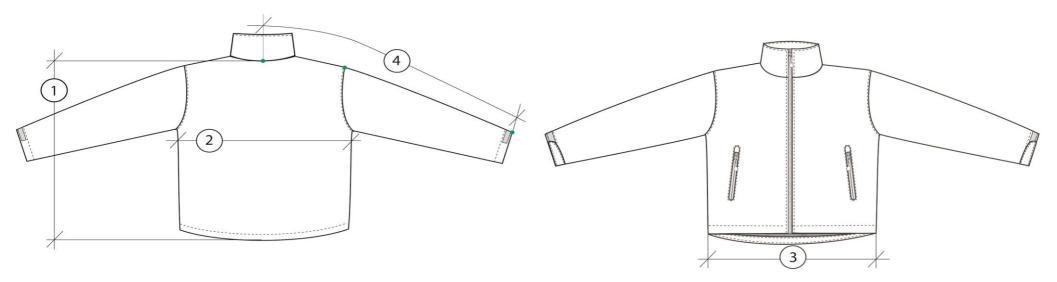

## **SIZE SPECIFICATION CHART**

Style no. AXF-1W

Style name Women's Avalanche Microfleece Lined Jacket

| NO. | MEASUREMENTS AS MEASURED ON THE FINISHED GARMENT                                   | Size Range in Inches |        |    |        |        |        |
|-----|------------------------------------------------------------------------------------|----------------------|--------|----|--------|--------|--------|
|     |                                                                                    | S                    | M      | L  | XL     | 2XL    | 3XL    |
| 1   | BACK LENGTH (center back neck to bottom hem)                                       | 25                   | 26     | 27 | 28     | 29     | 30     |
| 2   | CHEST WIDTH (1" below armhole, flat measure)                                       | 19                   | 20 1/2 | 22 | 23 1/2 | 25     | 26 1/2 |
| 3   | HEM WIDTH (flat measure)                                                           | 19                   | 20 1/2 | 22 | 23 1/2 | 25     | 26 1/2 |
| 4   | SLEEVE LENGTH (center back neck, straight to shoulder point, straight to cuff hem) | 33                   | 34     | 35 | 36     | 36 1/2 | 37     |