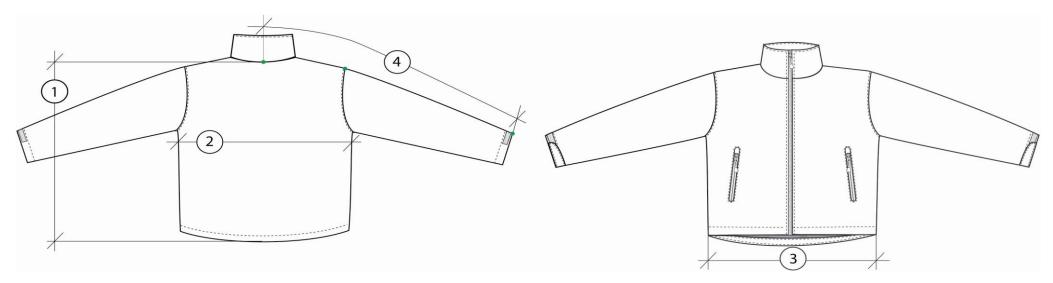

## **SIZE SPECIFICATION CHART**

Style no. PFJ-1W

Style name Ladies' Discovery Thermal Hooded Jacket

| NO. | MEASUREMENTS AS MEASURED ON THE FINISHED GARMENT                                           | Size Range in Inches |        |        |        |        |        |
|-----|--------------------------------------------------------------------------------------------|----------------------|--------|--------|--------|--------|--------|
|     |                                                                                            | XS                   | S      | M      | L      | XL     | 2XL    |
| 1   | BACK LENGTH (CB neck to finished hem)                                                      | 23                   | 24     | 25     | 26     | 27     | 28     |
| 2   | CHEST WIDTH (1" below armhole, flat measure)                                               | 18                   | 19 1/2 | 21     | 22 1/2 | 24     | 25 1/2 |
| 3   | HEM WIDTH (CB neck to finished cuff)                                                       | 18 1/2               | 20     | 21 1/2 | 23     | 24 1/2 | 26     |
| 4   | SLEEVE LENGTH (center back neck straight to shoulder point, straight to sleeve bottom hem) | 31                   | 32     | 33     | 34     | 35     | 36     |