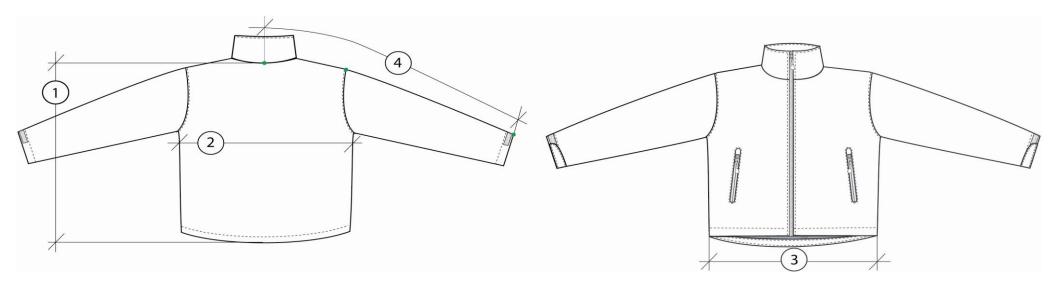

## **SIZE SPECIFICATION CHART**

Style no. PFJ-1

Style name Discovery Thermal Hooded Jacket

| NO. | MEASUREMENTS AS MEASURED ON THE FINISHED GARMENT                                           | Size Range in Inches |    |        |    |        |        |
|-----|--------------------------------------------------------------------------------------------|----------------------|----|--------|----|--------|--------|
|     |                                                                                            | S                    | M  | L      | XL | 2XL    | 3XL    |
| 1   | BACK LENGTH (CB neck to finished hem)                                                      | 27                   | 28 | 29     | 30 | 31     | 31 1/2 |
| 2   | CHEST WIDTH (1" below armhole, flat measure)                                               | 22 1/2               | 24 | 25 1/2 | 27 | 28 1/2 | 30     |
| 3   | HEM WIDTH (CB neck to finished cuff)                                                       | 21 1/2               | 23 | 24 1/2 | 26 | 27 1/2 | 29     |
| 4   | SLEEVE LENGTH (center back neck straight to shoulder point, straight to sleeve bottom hem) | 35                   | 36 | 37     | 38 | 39     | 39 1/2 |