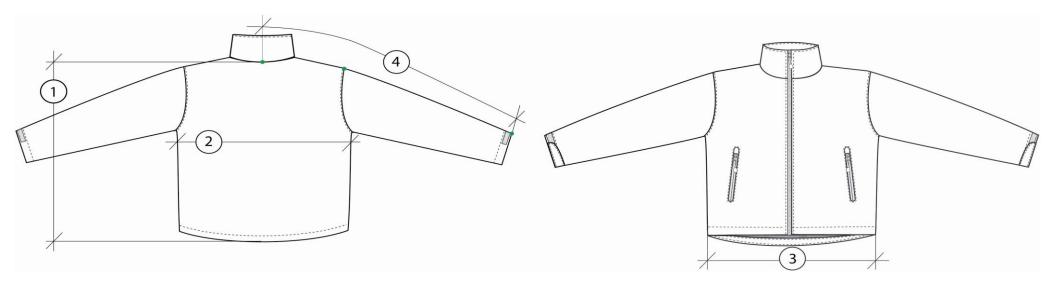

## **SIZE SPECIFICATION CHART**

Style no. PFS-1

Style name Titan Insulated Shell Jacket

| NO. | MEASUREMENTS AS MEASURED ON THE FINISHED GARMENT                                                    | Size Range in Inches |        |        |        |        |        |
|-----|-----------------------------------------------------------------------------------------------------|----------------------|--------|--------|--------|--------|--------|
|     |                                                                                                     | S                    | М      | L      | XL     | 2XL    | 3XL    |
| 1   | BACK LENGTH (CB neck to finished hem)                                                               | 28 1/2               | 29 1/2 | 30 1/2 | 31 1/2 | 32 1/2 | 33     |
| 2   | CHEST WIDTH (1" below armhole, flat measure)                                                        | 22                   | 23 1/2 | 25     | 26 1/2 | 28     | 29 1/2 |
| 3   | HEM WIDTH (flat measure)                                                                            | 21                   | 22 1/2 | 24     | 25 1/2 | 27     | 28 1/2 |
| 4   | SLEEVE LENGTH (center back neck, straight to shoulder point, straight to cuff hem-excl inside cuff) | 34 1/2               | 35 1/2 | 36 1/2 | 37 1/2 | 38 1/2 | 39     |