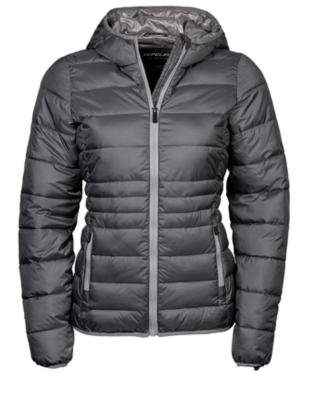

## LADIES HOODED ZEPELIN JACKET

*Style 9635* 

Our best selling Zepelin Jacket with a hood and extra padding. We have combined super light 300T water repellent shell fabric with 360 gsm. artificial down filling padding for premium warmth and breathability. This Zepelin Jacket with its relaxed shaped fit, will keep you warm and cozy or just cool looking in the city.

## **SPECIFICATIONS**

Space Grey

Raspberry

Black/Black

Navy/Grey

Inner pocket // Quality zippers // Fashion fit // Prepared for embroidery

100% polyester 300T/100% polyester padding and lining

S-3XL