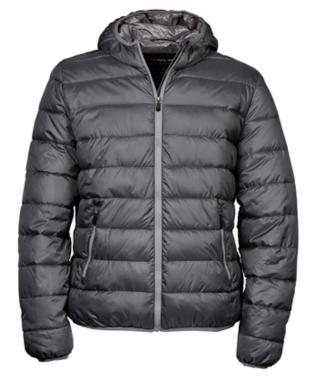

## HOODED ZEPELIN JACKET

Style 9634

Our best selling Zepelin Jacket with a hood and extra padding. We have combined super light 300T water repellent shell fabric with 360 gsm. artificial down filling padding for premium warmth and breathability. This Zepelin Jacket with its relaxed shaped fit, will keep you warm and cozy or just cool looking in the city.

## **SPECIFICATIONS**

Space Grey

Raspberry

Black/Black

Navy/Grey

Inner pocket // Quality zippers // Relaxed shaped fit // Prepared for embroidery

100% polyester 300T/100% polyester padding and lining

S-3XL