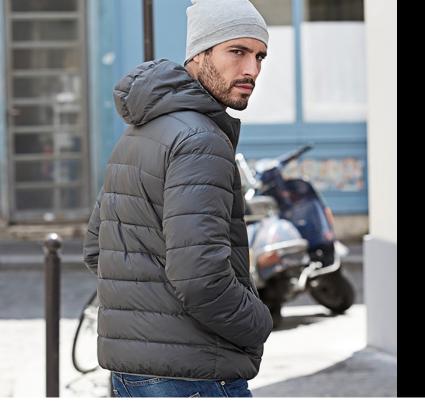

## HOODED ZEPELIN JACKET

Style 9634

Our best selling Zepelin Jacket with a hood and extra padding. We have combined super light 300T water repellent shell fabric with 360 gsm. artificial down filling padding for premium warmth and breathability. This Zepelin Jacket with its relaxed shaped fit, will keep you warm and cozy or just cool looking in the city.

## **SPECIFICATIONS**

Space Grey

Raspberry

Black/Black

Navy/Grey

Inner pocket // Quality zippers // Relaxed shaped fit // Prepared for embroidery

100% polyester 300T/100% polyester padding and lining

S-3XL