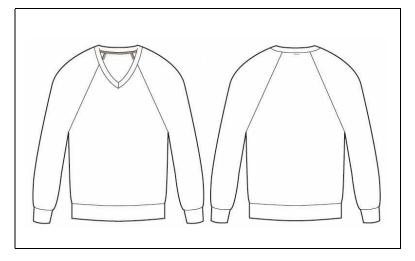

## MEASUREMENT SPECIFICATION REPORT

STYLE # 3985 UNISEX V-NECK LIGHTWEIGHT SWEATER

FABRICATION 65% Polyester, 35% Viscose 52% Polyester, 48% Viscose

| Point of Measurement (inches) | XS     | S      | M      | L      | XL     | 2XL    | 3XL    | 4XL    |
|-------------------------------|--------|--------|--------|--------|--------|--------|--------|--------|
| Body Length From HPS          | 26 1/4 | 26 3/4 | 27 3/4 | 29 1/8 | 30 1/8 | 31 1/8 | 31 1/8 | 31 1/8 |
| Body Width - 1" Below A.H.    | 14 3/8 | 16 3/8 | 17 3/4 | 20 1/8 | 22 1/8 | 24 1/8 | 24 1/8 | 24 1/8 |