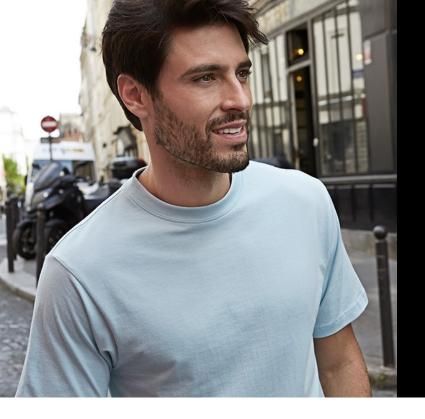

## SOF-TEE

## *Style 8000*

One of the best original heavyweight t-shirts. Made of long fiber ringspun combed cotton. Ideal for printing and embroidery. The fabric is double preshrunk and can be washed at 60 degrees.