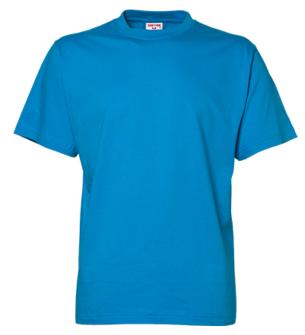

## SOF-TEE

## *Style 8000*

One of the best original heavyweight t-shirts. Made of long fiber ringspun combed cotton. Ideal for printing and embroidery. The fabric is double preshrunk and can be washed at 60 degrees.

## **SPECIFICATIONS**

Bright Yellow Azure Black Chocolate Dark Green Dark Grey Deep Red Indigo Heather Navy Olive Orange Red Royal Sky Blue Spring Green White

2 layer collar with lycra // Shoulder to shoulder neck tape // Double stitched // Double preshrunk cotton