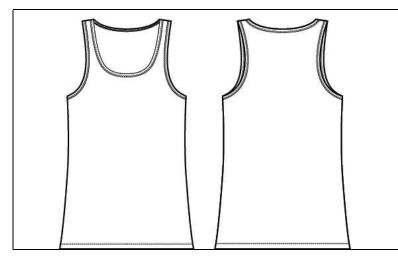

## MEASUREMENT SPECIFICATION REPORT

STYLE # 6488 WOMEN'S RELAXED TANK

FABRICATION 100% Combed and Ring-Spun Cotton 52% Combed and Ring-Spun Cotton, 48% Polyester

| Point of Measurement (inches) | S      | Μ      | L      | XL     | 2XL    |
|-------------------------------|--------|--------|--------|--------|--------|
| Body Length From HPS          | 25 1/4 | 25 7/8 | 26 1/2 | 27 1/8 | 27 3/4 |
| Body Width - 1" Below A.H.    | 17     | 18 1/2 | 20 1/2 | 22 1/2 | 24 1/2 |