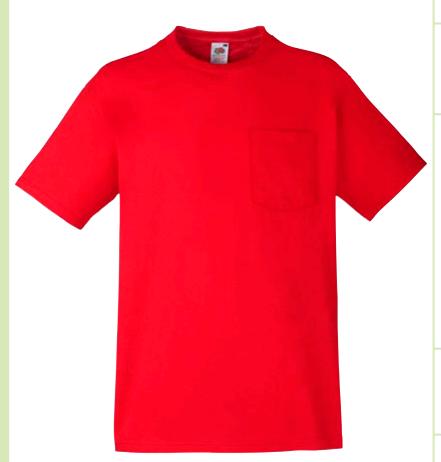

# **HEAVY POCKET T**

61-202-0 MEN'S

## **Care instructions**

- Self-fabric chest pocket
- Rib crew neck with self-fabric back neck
- Produced using Belcoro® yarn for a softer feel and cleaner printing process

## Colourways

30 White 32

36

Softer feel for comfort

40 Red

51

Royal Blue

<sup>\*\*</sup>Measure highest point of shoulder to bottom edge of garment