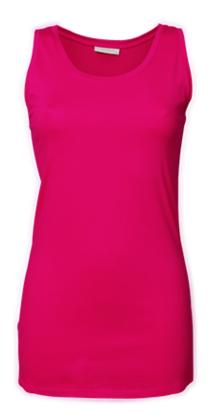

## LADIES FASHION STRETCH TOP EXTRA LENGTH

Style 456

Ladies Fashion Top designed with extra length.
Fashion shape known from retail. The fine
lightweight stretch fabric gives you great
comfort. To ensure smooth surface we use full
feeder elastane.

## **SPECIFICATIONS**

2 layer collar with lycra // Double preshrunk // Full feeder elastane // Double stitched // Enzyme wash // Extra length

50/10 pcs.