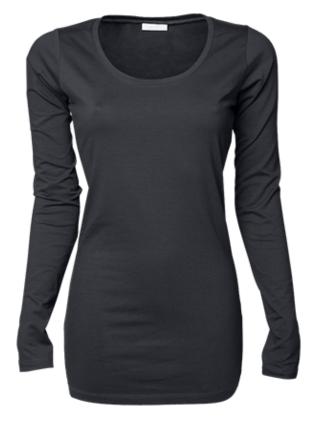

## LADIES FASHION STRETCH LONG SLEEVE TEE EXTRA LENGTH

Style 457

Ladies Fashion Tee designed with extra length.
Fashion shape known from retail. The fine
lightweight stretch fabric gives you great
comfort. To ensure smooth surface we use full
feeder elastane.

## **SPECIFICATIONS**

2 layer collar with lycra // Double preshrunk // Full feeder elastane // Double stitched // Enzyme wash // Extra length

50/10 pcs.