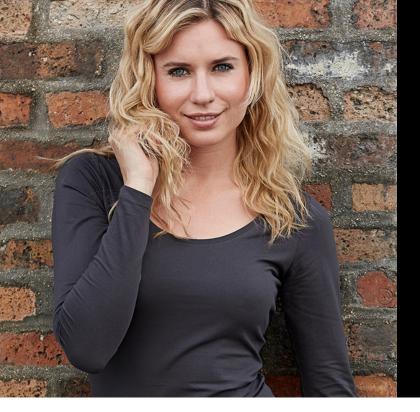

## LADIES FASHION STRETCH LONG SLEEVE TEE EXTRA LENGTH

Style 457

Ladies Fashion Tee designed with extra length.
Fashion shape known from retail. The fine
lightweight stretch fabric gives you great
comfort. To ensure smooth surface we use full
feeder elastane.

## **SPECIFICATIONS**

2 layer collar with lycra // Double preshrunk // Full feeder elastane // Double stitched // Enzyme wash // Extra length

50/10 pcs.