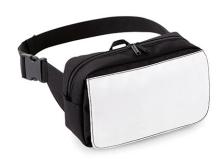

## **BG942**

## **Sublimation Hip Pack**

Sponge clean only

Headphone port

SKU Count 1

Size ONE

Carton Quantity 50
Pack Quantity 10

Approx Carton Weight TBA kg Carton Dimensions TBA cm

 Approx Product Weight
 204
 g

 Dimensions
 24x15x7
 cm

 Maximum Print Area \*\*
 24x14
 cm

Colours Black

Fabric 300D/ 600D Polyester

Features HD sublimation image surface

Press-optimised decoration panel

Adjustable webbing belt

Headphone port

Internal accessory pockets
Zippered main compartment
Zippered mesh pocket under flap

Zippered rear pocket Rip-Strip™ closure

Commodity Code 42029298
Country of Origin China

| Colour | Pantone | С | М | Υ | K   |
|--------|---------|---|---|---|-----|
| Black  | BlackC  | 0 | 0 | 0 | 100 |
| White  | N/A     | 0 | 0 | 0 | 0   |