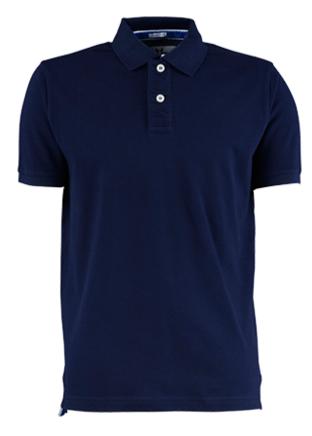

## **COLLEGE POLO**

*Style 1415* 

Fashion polo shirt with velvet trims and outside placket. This shirt has the casual look known from retail with unique decoration possibilities.

## **SPECIFICATIONS**

Velvet trim in neck and side vents // Double preshrunk // Outside placket // Tailored fit

25/1 pcs.