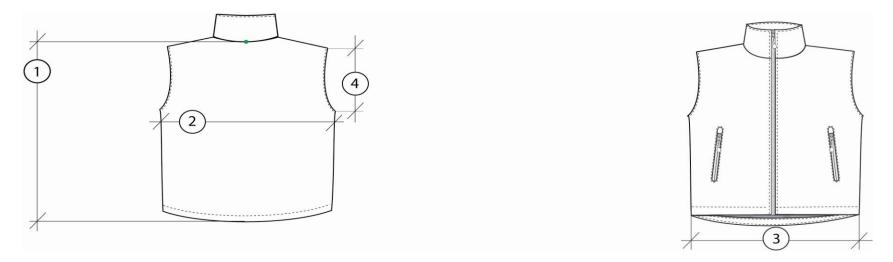

## SIZE SPECIFICATION CHART

Style no.BXV-2WStyle nameLadies' Cirrus H2XTREME® Vest

| NO. | MEASUREMENTS AS MEASURED ON THE FINISHED GARMENT | Size Range in Inches |    |        |    |        |     |
|-----|--------------------------------------------------|----------------------|----|--------|----|--------|-----|
|     |                                                  | XS                   | S  | М      | L  | XL     | 2XL |
| 1   | BACK LENGTH (CB neck to finished hem)            | 23                   | 24 | 25     | 26 | 27     | 28  |
| 2   | CHEST WIDTH (1" below armhole, flat measure)     | 17 1/2               | 19 | 20 1/2 | 22 | 23 1/2 | 25  |
| 3   | HEM WIDTH (CB neck to finished cuff)             | 18 1/2               | 20 | 21 1/2 | 23 | 24 1/2 | 26  |
| 4   | ARMHOLE DEPTH                                    | 8 1/2                | 9  | 9 1/2  | 10 | 10 1/2 | 11  |