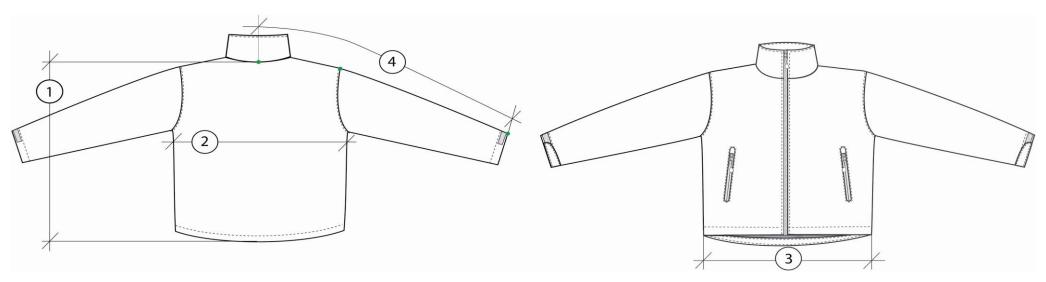

## SIZE SPECIFICATION CHART

Style no.PFS-1WStyle nameLadies' Titan Insulated Shell Jacket

| NO. | MEASUREMENTS AS MEASURED ON THE FINISHED GARMENT                                                    | Size Range in Inches |        |        |        |        |        |
|-----|-----------------------------------------------------------------------------------------------------|----------------------|--------|--------|--------|--------|--------|
|     |                                                                                                     | XS                   | s      | м      | L      | XL     | 2XL    |
| 1   | BACK LENGTH (CB neck to finished hem)                                                               | 25                   | 26     | 27     | 28     | 29     | 30     |
| 2   | CHEST WIDTH (1" below armhole, flat measure)                                                        | 18                   | 19 1/2 | 21     | 22 1/2 | 24     | 25 1/2 |
| 3   | HEM WIDTH (flat measure)                                                                            | 19                   | 20 1/2 | 22     | 23 1/2 | 25     | 26 1/2 |
| 4   | SLEEVE LENGTH (center back neck, straight to shoulder point, straight to cuff hem-excl inside cuff) | 30 1/2               | 31 1/2 | 32 1/2 | 33 1/2 | 34 1/2 | 35 1/2 |