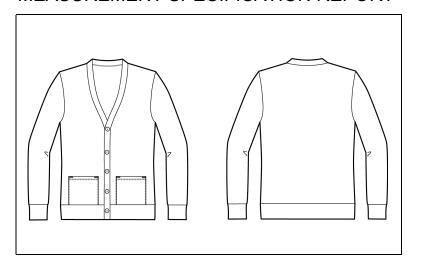

## MEASUREMENT SPECIFICATION REPORT

STYLE # 3900 TRIBLEND UNISEX CARDIGAN

FABRICATION 50% Polyester, 37.5% Combed and Ring-Spun Cotton, 12.5% Rayon

| Point of Measurement (inches) | XS     | S      | M      | L      | XL     | 2XL    | 3XL    | 4XL    |
|-------------------------------|--------|--------|--------|--------|--------|--------|--------|--------|
| Chest                         | 16 3/8 | 17 3/4 | 20 1/4 | 22 1/4 | 24 1/4 | 24 1/4 | 24 1/4 | 24 1/4 |
| Body Length From HPS          | 26 1/8 | 26 3/4 | 28     | 29 1/4 | 30 1/4 | 30 1/4 | 30 1/4 | 30 1/4 |