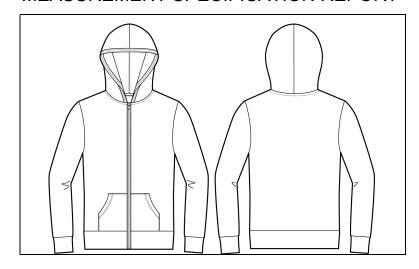

## MEASUREMENT SPECIFICATION REPORT

STYLE # 3939 UNISEX TRIBLEND LIGHTWEIGHT HOODIE

**FABRICATION** 

50% Polyester, 25% Combed and Ring-Spun Cotton, 25% Rayon

| Point of Measurement (inches |
|------------------------------|
| Chest                        |
| Body Length From HPS         |