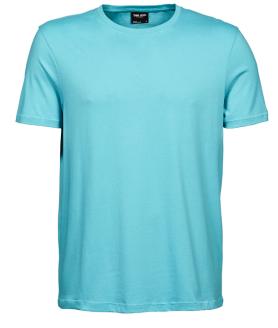

## **SPECIFICATIONS**

Aqua Black Coral
Dark Grey White Wine

Tailored fit // Shoulder to shoulder neck tape // Double preshrunk cotton // Double stitched // Long fiber cotton // Enzyme wash

160 gsm.

100% ringspun combed cotton