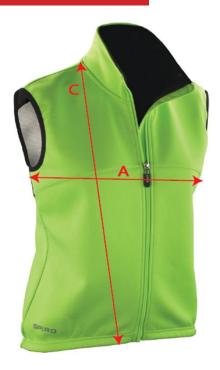

## Measures in Cms

| TO FIT<br>APPROX<br>CHEST<br>SIZE | SIZE                                                      | XS   | S    | М    | L    | XL   | TOL<br>+/- |
|-----------------------------------|-----------------------------------------------------------|------|------|------|------|------|------------|
|                                   | UK                                                        | 8    | 10   | 12   | 14   | 16   |            |
|                                   | EURO                                                      | 34   | 36   | 38   | 40   | 42   |            |
| А                                 | 1/2 CHEST MEASURE AT<br>UNDERARM - LAY JACKET<br>OUT FLAT | 45   | 47   | 49   | 51   | 53   | 1          |
| В                                 | BACK BODY LENGTH<br>FROM SNP TO BACK HEM<br>BOTTOM EDGE   | 62.0 | 64.0 | 66.0 | 68.0 | 70.0 | 1          |
| С                                 | FRONT BODY LENGTH<br>FROM SNP TO FRONT HEM<br>BOTTOM EDGE | 57.0 | 59.0 | 61.0 | 63.0 | 65.0 | 1          |
| D                                 | SLEEVE LENGTH FROM<br>SHOULDER SEAM - INC.<br>BINDING     | 12.0 | 12.5 | 13.0 | 13.5 | 14.0 | 1          |