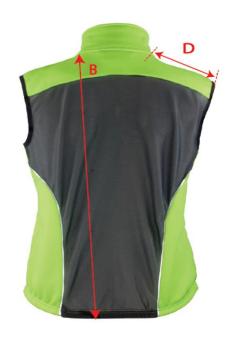

## Measures in Cms

| TO FIT<br>APPROX<br>CHEST<br>SIZE | SIZE                                                      | XS   | S    | М    | L    | XL   | TOL<br>+/- |
|-----------------------------------|-----------------------------------------------------------|------|------|------|------|------|------------|
|                                   | UK                                                        | 8    | 10   | 12   | 14   | 16   |            |
|                                   | EURO                                                      | 34   | 36   | 38   | 40   | 42   |            |
| А                                 | 1/2 CHEST MEASURE AT<br>UNDERARM - LAY JACKET<br>OUT FLAT | 45   | 47   | 49   | 51   | 53   | 1          |
| В                                 | BACK BODY LENGTH<br>FROM SNP TO BACK HEM<br>BOTTOM EDGE   | 62.0 | 64.0 | 66.0 | 68.0 | 70.0 | 1          |
| С                                 | FRONT BODY LENGTH<br>FROM SNP TO FRONT HEM<br>BOTTOM EDGE | 57.0 | 59.0 | 61.0 | 63.0 | 65.0 | 1          |
| D                                 | SLEEVE LENGTH FROM<br>SHOULDER SEAM - INC.<br>BINDING     | 12.0 | 12.5 | 13.0 | 13.5 | 14.0 | 1          |