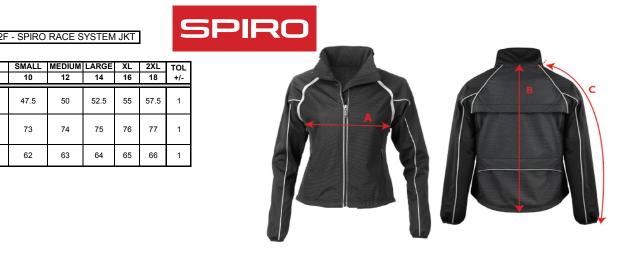

DATE: 01 OCT 2009

MEASURE IN CMS.

А

В

С

SIZE

1/2 CHEST AT UNDERARM

- LAY JACKET OUT FLAT SHOULDER / SLEEVE LENGTH (TAKEN FROM

SIDE NECK SEAM)

BACK LENGTH

S172M SPIRO RACE SYSTEM JKT

S172F - SPIRO RACE SYSTEM JKT

12

50

74

63

14 16

52.5

75

64

55

76

65

XS

8

45

72

61

10

47.5

73

62