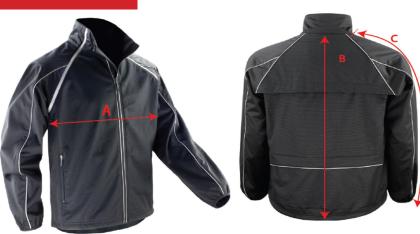

SPIRO

DATE: 01 OCT 2009 MEASURE IN CMS.

|  |   | SIZE                                                       | SMALL | MEDIUM | LARGE | XL  | 2XL | TOL |
|--|---|------------------------------------------------------------|-------|--------|-------|-----|-----|-----|
|  |   | To fit approx chest size:                                  | 38"   | 41"    | 44"   | 47" | 50" | +/- |
|  |   |                                                            |       |        |       |     |     |     |
|  | А | 1/2 CHEST AT UNDERARM<br>- LAY JACKET OUT FLAT             | 58    | 60     | 62    | 64  | 67  | 1   |
|  | в | SHOULDER / SLEEVE<br>LENGTH (TAKEN FROM<br>SIDE NECK SEAM) | 78    | 80     | 82    | 84  | 86  | 1   |
|  | С | BACK LENGTH                                                | 71    | 73     | 75    | 77  | 79  | 1   |